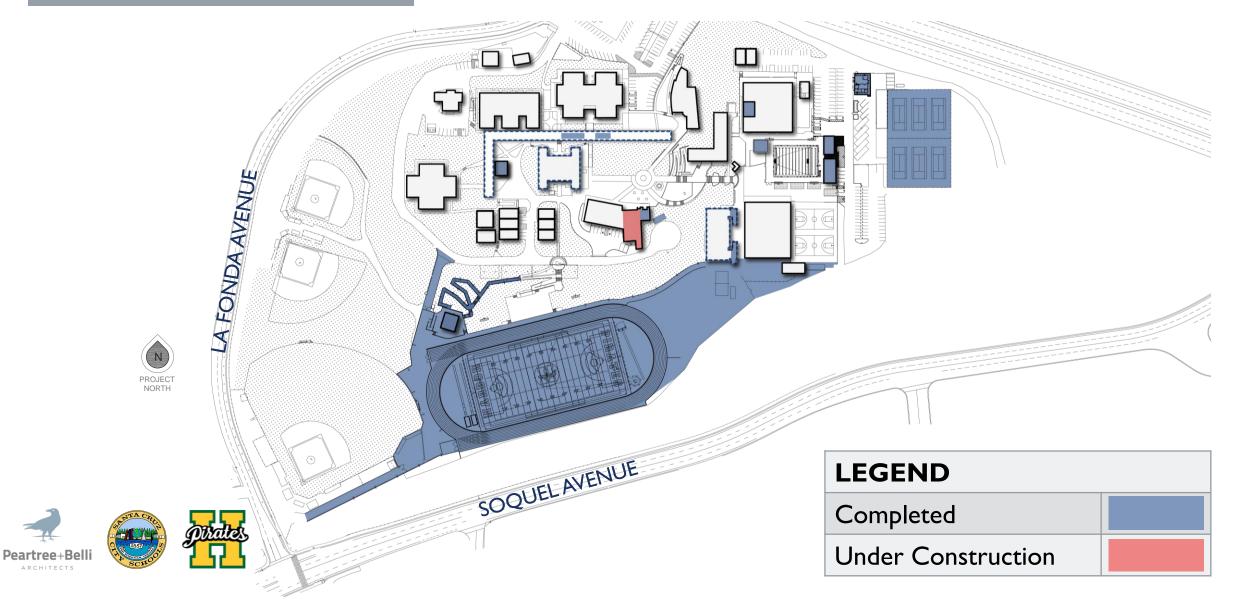

## HARBOR HIGH SCHOOL MAIN ENTRANCE UPGRADE

## HARBOR HIGH SCHOOL MAIN ENTRANCE UPGRADE (ADA ACCESS)